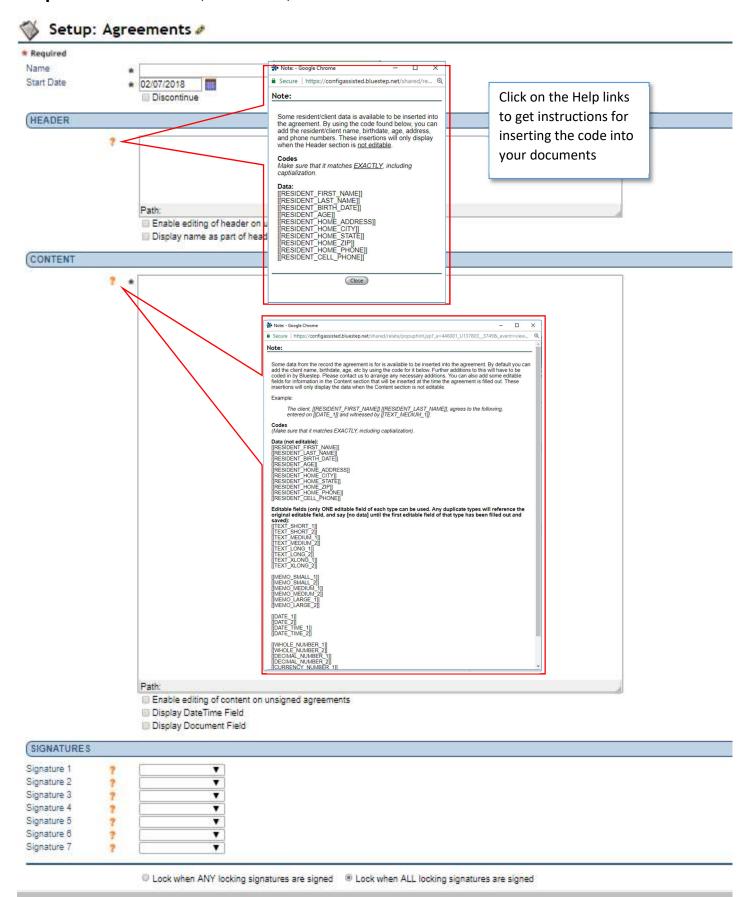

**Step 2.** Click the "New Entry" button and you will see a blank document as seen below.

**Step 3.** Your completed Agreement document may look like the example below.

**Step 4.** Select an active resident to print/view your new agreement. This new link is located under the General Resident folder.