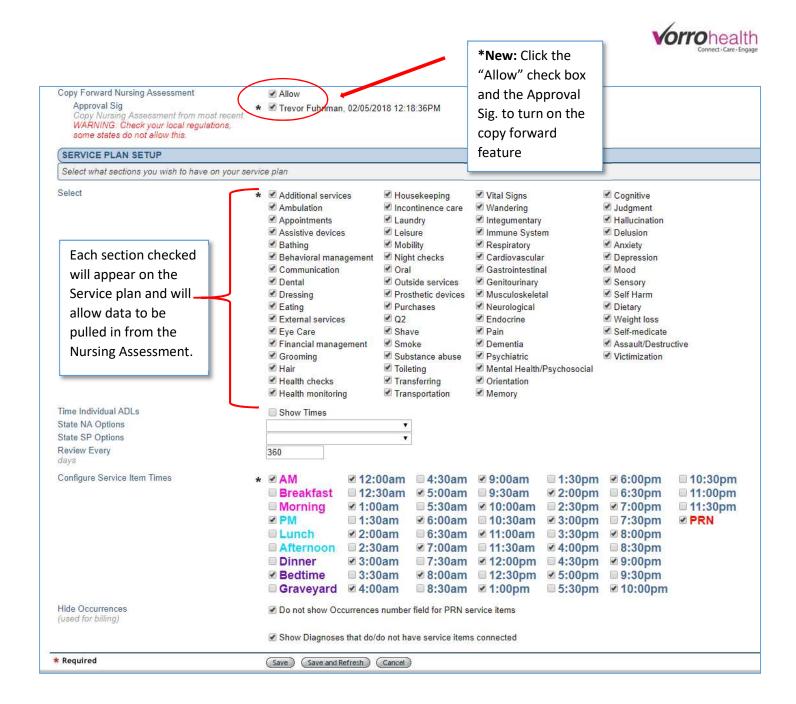

Navigate to the "Care Setup" and click on the link to expand.

Select the sections you would like to display on the community Nursing Assessment.

| Required                                                        |                                                                            |              |                                                                              |                                                                                               |            |                                                                                            |                                                                 |                                                             |  |
|-----------------------------------------------------------------|----------------------------------------------------------------------------|--------------|------------------------------------------------------------------------------|-----------------------------------------------------------------------------------------------|------------|--------------------------------------------------------------------------------------------|-----------------------------------------------------------------|-------------------------------------------------------------|--|
| NURSING ASSESSMENT SETUP                                        |                                                                            |              |                                                                              |                                                                                               |            |                                                                                            |                                                                 |                                                             |  |
| Select what sections you wish to have or                        | n your nursing asses                                                       | sment        |                                                                              |                                                                                               |            |                                                                                            |                                                                 |                                                             |  |
| State assessment<br>must save to take effect                    | © Custom                                                                   |              | O Louisiana O Maine O Maryland                                               | Nebraska Nevada New Hampshire New Jersey New Mexico New York North Carolina North Dakota Ohio |            | Oklahoma Oregon Pennsylvania Rhode Island South Carolina South Dakota Tennessee Texas Utah |                                                                 | Vermont Virginia Washington West Virginia Wisconsin Wyoming |  |
|                                                                 |                                                                            |              |                                                                              |                                                                                               |            |                                                                                            |                                                                 |                                                             |  |
| Select                                                          | Assisted Living Type Care Type                                             |              | Cardiovascular                                                               |                                                                                               |            | ☐ Prosthetic devices<br>n                                                                  |                                                                 |                                                             |  |
| Each section                                                    | Providers  Medical History  Medical Transfers                              |              | Genitourinary Musculoskeletal                                                | ☐ Mood<br>☐ Sensory<br>☐ Eve Can                                                              |            |                                                                                            | ☐ Incontinence care ☐ Bathing                                   |                                                             |  |
| checked will appear on the                                      | Medication  Medication assistance                                          |              | ✓ Neurological ✓ Endocrine  ☐ Pain                                           | Ø Dental '                                                                                    |            |                                                                                            | ☐ Self-medicate ☐ Leisure                                       |                                                             |  |
| Nursing                                                         | Blood pressure  Heart rate                                                 | e (          | Primary Pain Secondary Pain                                                  | Mobility *                                                                                    |            | . 0                                                                                        | Communication Housekeeping                                      |                                                             |  |
| assessment. See                                                 | Respiratory rate Temperature                                               |              | Additional Pain Dementia                                                     | ▼ Transferring     □ Wandering                                                                |            |                                                                                            | Appointments Financial                                          |                                                             |  |
| addendum A. for<br>detail of these                              | □ Glucose/Blood sugar<br>□ O2 sats                                         |              | Psychiatric*                                                                 |                                                                                               | m 🕕        | <ul> <li>Assault/Destructive</li> <li>Substance abuse</li> </ul>                           |                                                                 |                                                             |  |
| sections.                                                       | O2/min Weight Height                                                       |              | Orientation  Memory  Cognitive                                               | ₩ Dietary<br>₩ Eating<br>□ Weight loss                                                        |            | 0                                                                                          | Uvictimization Behavior Behavioral Management Special treatment |                                                             |  |
|                                                                 |                                                                            |              | Judgment Hallucination                                                       | ₩ Grooming  Ø Dressing                                                                        |            | ng 🗏                                                                                       |                                                                 |                                                             |  |
| Review Items: Immune System:<br>Review Items: Cardiovascular:   |                                                                            | r, no unexp  | Delusion<br>plained fatigue, no disc                                         |                                                                                               | hes on or  |                                                                                            |                                                                 |                                                             |  |
| Review Items: Gastrointestinal:<br>Review Items: Genitourinary: | No stomach pain,                                                           | , nausea, v  | pulse no chest pain, eo<br>omiting, abdomen is n<br>or, no infections, burni | ot bloated,                                                                                   | no diarrhe | a or constipat                                                                             | tion ar                                                         |                                                             |  |
| Review Items: Musculoskeletal:<br>Review Items: Neurological:   | No numbness, re                                                            | duction in s | strength, cramping, sw                                                       | elling, tende                                                                                 | rness, RC  | OM limitations                                                                             | or stiff                                                        |                                                             |  |
| Review Items: Endocrine:                                        |                                                                            |              | ess, attention, and folk<br>s, fatigue, or insomnia                          | ows comma                                                                                     | nos ano o  | oesn i nave s                                                                              | eizure                                                          |                                                             |  |
| Pain Location System                                            | Advanced    Basic                                                          |              |                                                                              |                                                                                               |            | Whe                                                                                        | n a s                                                           | sections above                                              |  |
| Review Items; Pain:                                             | No history of pain issues and has no pain currently                        |              |                                                                              |                                                                                               |            |                                                                                            |                                                                 |                                                             |  |
| Review Items: Oral:                                             | Teeth are intact and in good condition                                     |              |                                                                              |                                                                                               |            | seled                                                                                      | cted                                                            | the "Review                                                 |  |
| Review Items: Ambulation:                                       | Proper gait and balance without any devices                                |              |                                                                              |                                                                                               |            | Item                                                                                       | Items" text is displaye                                         |                                                             |  |
| Review Items: Wandering:                                        | Does not wander outside the facility/community and dose not require consta |              |                                                                              |                                                                                               |            | nstat                                                                                      |                                                                 |                                                             |  |
| Review Items: Eating:                                           | Feeds self with no difficulties                                            |              |                                                                              |                                                                                               |            | belo                                                                                       | w. I                                                            | his text is                                                 |  |
| Review Items: Weight Loss:                                      | Is normal and steady                                                       |              |                                                                              |                                                                                               |            | edita                                                                                      | able s                                                          | so that when                                                |  |
| Review Items: Dressing:                                         | Can dress self appropriately with out assistance                           |              |                                                                              |                                                                                               |            |                                                                                            |                                                                 |                                                             |  |
| Review Items: Assistive Devices;                                | Not needed for day to day activity                                         |              |                                                                              |                                                                                               |            | nurs                                                                                       | nursing assessment is                                           |                                                             |  |
| Review Items: Continence:                                       | No bowel or bladder incontinence                                           |              |                                                                              |                                                                                               |            | crea                                                                                       | created this text will b                                        |                                                             |  |
| Review Items: Smoking:                                          | Does not smoke                                                             |              |                                                                              |                                                                                               |            |                                                                                            |                                                                 |                                                             |  |
|                                                                 | Can schedule own appointments without assistance                           |              |                                                                              |                                                                                               |            | tne c                                                                                      | aetau                                                           | ult text                                                    |  |

Input the number of days between standard assessments. This will generate a report or alert when the next assessment is due

**The Agreement system is now available.** This new feature allows you to create agreements or other documents like agreements or admission packets. For example you may have an electric wheel chair agreement that you would like to build in BlueStep that automatically enters the resident's name, room number etc into the document for you to print and have the family/resident sign.