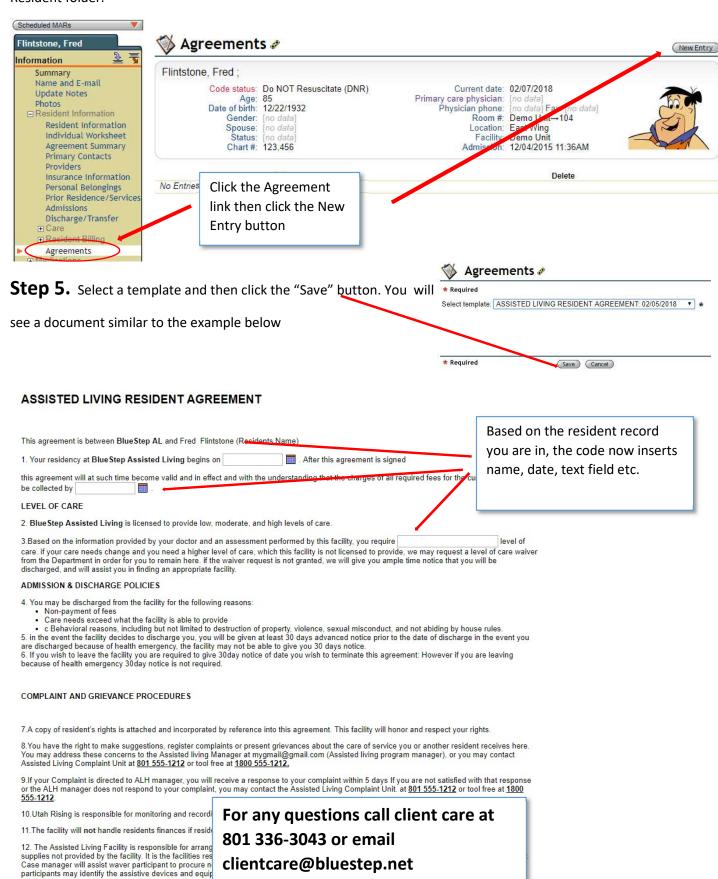

**Step 2.** Click the "New Entry" button and you will see a blank document as seen below.

**Step 3.** Your completed Agreement document may look like the example below.

**Step 4.** Select an active resident to print/view your new agreement. This new link is located under the General Resident folder.