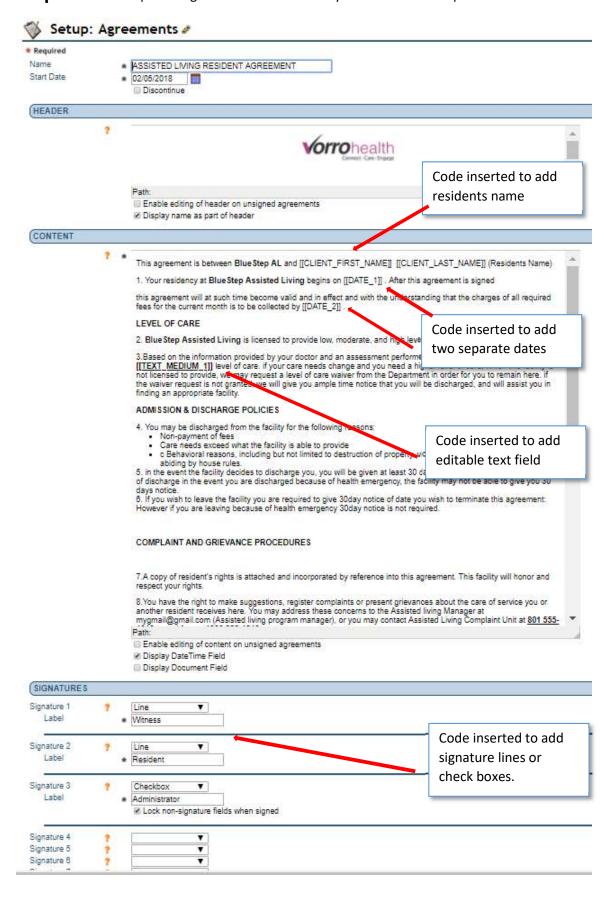

**Step 2.** Click the "New Entry" button and you will see a blank document as seen below.

**Step 3.** Your completed Agreement document may look like the example below.

**Step 4.** Select an active resident to print/view your new agreement. This new link is located under the General Resident folder.