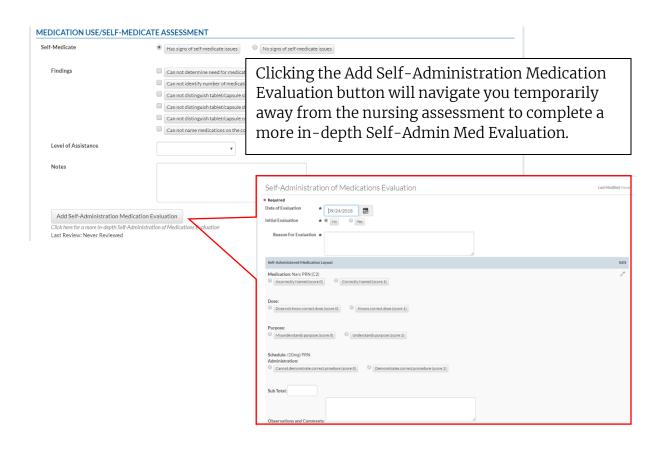

Mental Status Questionnaire, Smoking Evaluation, Self-Administration of Medication Evaluation, Geriatric Depression Scale, and Activities & Hobbies.

Seven of these forms are linked to sections on the nursing assessment. When these nursing assessment sections are activated, buttons will appear on bottom of each of these sections that will provide quick links to each of these forms. These forms can also be accessed directly from a resident's navigation. (page 10 of this document)

























## Nursing Assessment Quick Link Buttons



#### Pain Assessment Section







#### Memory Assessment Section



## Depression Assessment Section









#### **Dietary Assessment Section**







## **Smoking Assessment Section**



#### Medication Use/Self-Medicate Assessment Section







#### Activities/Hobbies & Interest







## Food and Beverage Preference List







## Summary: Access to all the detail reports from the resident navigation.



# Reports

Reports for detailed resident forms are located under:

### Resident Reports



#### **Medication Reports**

Self-Administration of Medications Evaluation