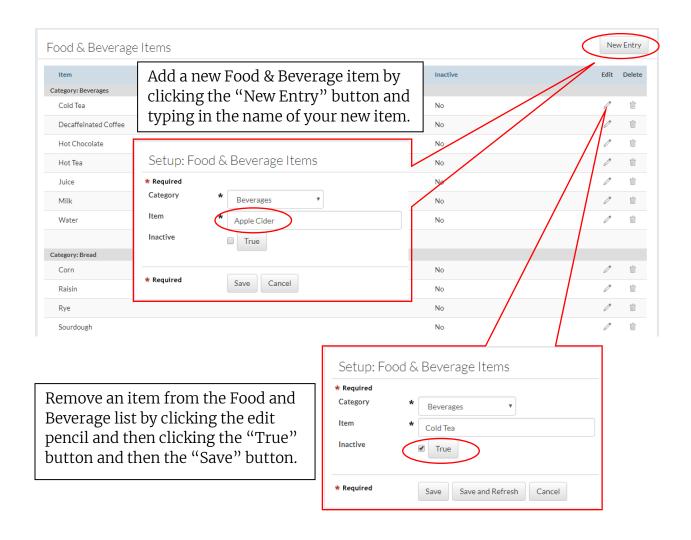

nces the reporting features from several of these forms.

Forms to be reviewed: Fall Risk Assessment, Fall Intervention, Pain Evaluation, Pain Evaluation Details, Nutritional Evaluation/Data Collection, Food and Beverage Preference List, Resident Event/Family Conference Notes Log, Short Portable Mental Status Questionnaire, Smoking Evaluation, Self-Administration of Medication Evaluation, Geriatric Depression Scale, and Activities & Hobbies.

Seven of these forms are linked to sections on the nursing assessment. When these nursing assessment sections are activated, buttons will appear on bottom of each of these sections that will provide quick links to each of these forms. These forms can also be accessed directly from a resident's navigation. (page 10 of this document)

























## Nursing Assessment Quick Link Buttons



#### Pain Assessment Section







#### Memory Assessment Section



## Depression Assessment Section









#### **Dietary Assessment Section**







## **Smoking Assessment Section**



#### Medication Use/Self-Medicate Assessment Section







#### Activities/Hobbies & Interest







## Food and Beverage Preference List







## Summary: Access to all the detail reports from the resident navigation.



# Reports

Reports for detailed resident forms are located under:

### Resident Reports



#### **Medication Reports**

Self-Administration of Medications Evaluation