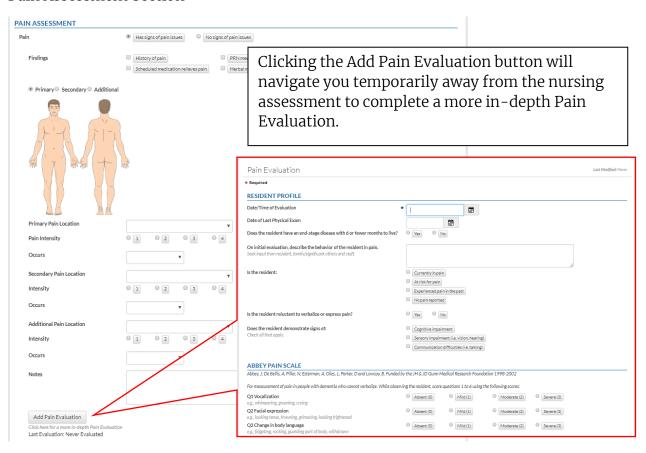

Fall Risk Assessment, Fall Intervention, Pain Evaluation, Pain Evaluation Details, Nutritional Evaluation/Data Collection, Food and Beverage Preference List, Resident Event/Family Conference Notes Log, Short Portable Mental Status Questionnaire, Smoking Evaluation, Self-Administration of Medication Evaluation, Geriatric Depression Scale, and Activities & Hobbies.

Seven of these forms are linked to sections on the nursing assessment. When these nursing assessment sections are activated, buttons will appear on bottom of each of these sections that will provide quick links to each of these forms. These forms can also be accessed directly from a resident's navigation. (page 10 of this document)

























## Nursing Assessment Quick Link Buttons



#### Pain Assessment Section







#### Memory Assessment Section



## Depression Assessment Section









#### **Dietary Assessment Section**







## **Smoking Assessment Section**



#### Medication Use/Self-Medicate Assessment Section







#### Activities/Hobbies & Interest







## Food and Beverage Preference List







## Summary: Access to all the detail reports from the resident navigation.



# Reports

Reports for detailed resident forms are located under:

### Resident Reports



#### **Medication Reports**

Self-Administration of Medications Evaluation