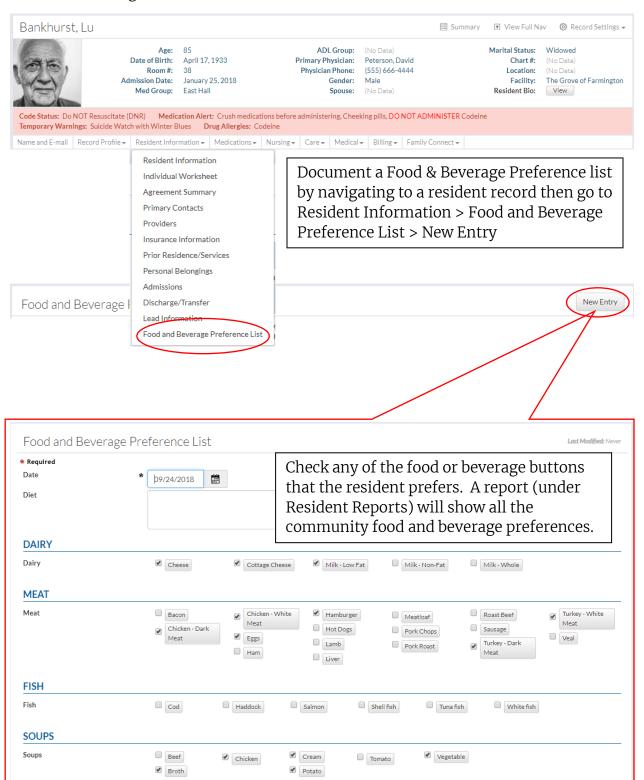

aluation, Geriatric Depression Scale, and Activities & Hobbies.

Seven of these forms are linked to sections on the nursing assessment. When these nursing assessment sections are activated, buttons will appear on bottom of each of these sections that will provide quick links to each of these forms. These forms can also be accessed directly from a resident's navigation. (page 10 of this document)

























## Nursing Assessment Quick Link Buttons



#### Pain Assessment Section







#### Memory Assessment Section



## Depression Assessment Section









#### **Dietary Assessment Section**







## **Smoking Assessment Section**



#### Medication Use/Self-Medicate Assessment Section







#### Activities/Hobbies & Interest







## Food and Beverage Preference List







## Summary: Access to all the detail reports from the resident navigation.



# Reports

Reports for detailed resident forms are located under:

### Resident Reports



#### **Medication Reports**

Self-Administration of Medications Evaluation