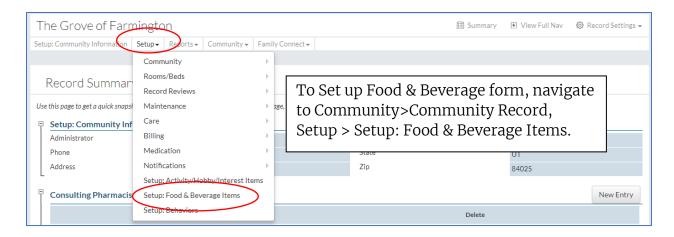

rences the reporting features from several of these forms.

Forms to be reviewed: Fall Risk Assessment, Fall Intervention, Pain Evaluation, Pain Evaluation Details, Nutritional Evaluation/Data Collection, Food and Beverage Preference List, Resident Event/Family Conference Notes Log, Short Portable Mental Status Questionnaire, Smoking Evaluation, Self-Administration of Medication Evaluation, Geriatric Depression Scale, and Activities & Hobbies.

Seven of these forms are linked to sections on the nursing assessment. When these nursing assessment sections are activated, buttons will appear on bottom of each of these sections that will provide quick links to each of these forms. These forms can also be accessed directly from a resident's navigation. (page 10 of this document)

























## Nursing Assessment Quick Link Buttons



#### Pain Assessment Section







#### Memory Assessment Section



## Depression Assessment Section









#### **Dietary Assessment Section**







## **Smoking Assessment Section**



#### Medication Use/Self-Medicate Assessment Section







#### Activities/Hobbies & Interest







## Food and Beverage Preference List







## Summary: Access to all the detail reports from the resident navigation.



# Reports

Reports for detailed resident forms are located under:

### Resident Reports



#### **Medication Reports**

Self-Administration of Medications Evaluation