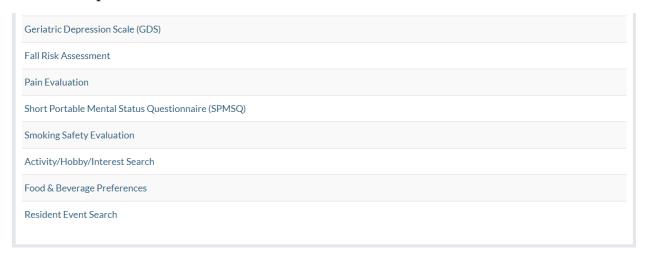

Forms to be reviewed: Fall Risk Assessment, Fall Intervention, Pain Evaluation, Pain Evaluation Details, Nutritional Evaluation/Data Collection, Food and Beverage Preference List, Resident Event/Family Conference Notes Log, Short Portable Mental Status Questionnaire, Smoking Evaluation, Self-Administration of Medication Evaluation, Geriatric Depression Scale, and Activities & Hobbies.

Seven of these forms are linked to sections on the nursing assessment. When these nursing assessment sections are activated, buttons will appear on bottom of each of these sections that will provide quick links to each of these forms. These forms can also be accessed directly from a resident's navigation. (page 10 of this document)