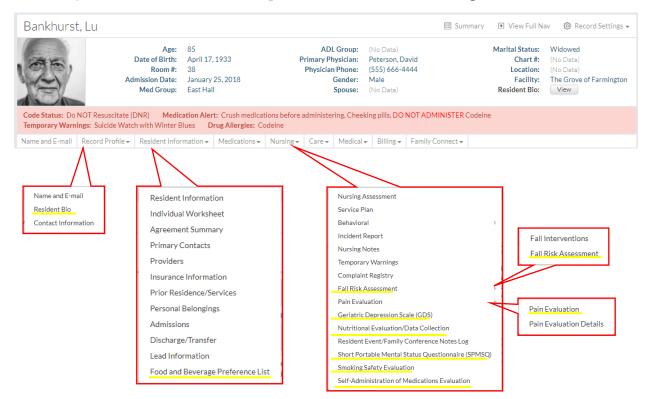

Seven of these forms are linked to sections on the nursing assessment. When these nursing assessment sections are activated, buttons will appear on bottom of each of these sections that will provide quick links to each of these forms. These forms can also be accessed directly from a resident's navigation. (page 10 of this document)

## Summary: Access to all the detail reports from the resident navigation.