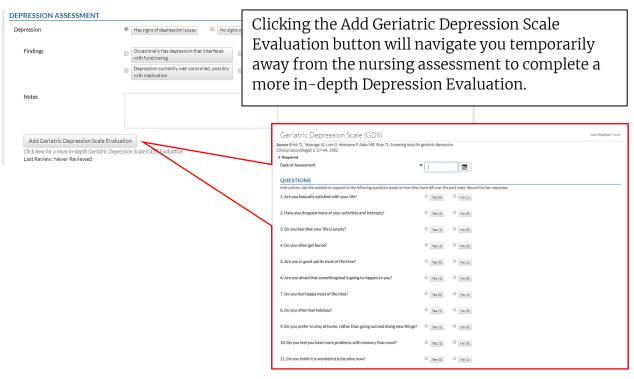

Seven of these forms are linked to sections on the nursing assessment. When these nursing assessment sections are activated, buttons will appear on bottom of each of these sections that will provide quick links to each of these forms. These forms can also be accessed directly from a resident's navigation. (page 10 of this document)

## Depression Assessment Section