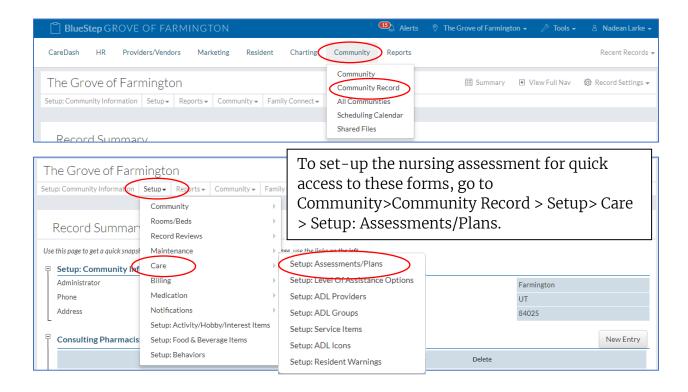

Seven of these forms are linked to sections on the nursing assessment. When these nursing assessment sections are activated, buttons will appear on bottom of each of these sections that will provide quick links to each of these forms. These forms can also be accessed directly from a resident's navigation. (page 10 of this document)

## Nursing Assessment Quick Link Buttons

#### Pain Assessment Section

#### Memory Assessment Section

## Depression Assessment Section

#### **Dietary Assessment Section**

## **Smoking Assessment Section**

#### Medication Use/Self-Medicate Assessment Section

#### Activities/Hobbies & Interest