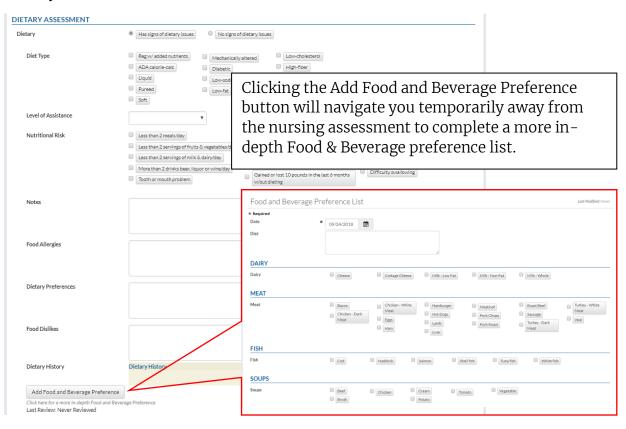

Seven of these forms are linked to sections on the nursing assessment. When these nursing assessment sections are activated, buttons will appear on bottom of each of these sections that will provide quick links to each of these forms. These forms can also be accessed directly from a resident's navigation. (page 10 of this document)

#### **Dietary Assessment Section**

## Food and Beverage Preference List