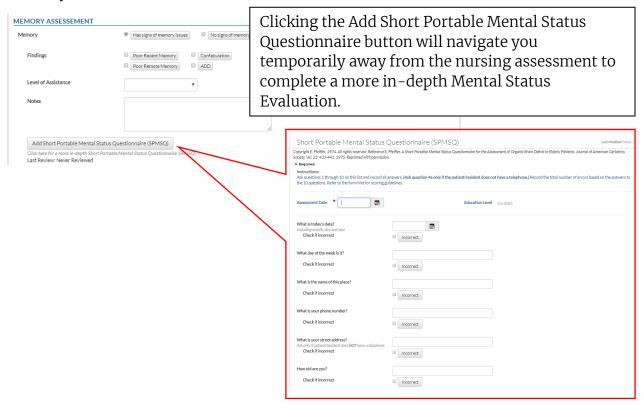

Seven of these forms are linked to sections on the nursing assessment. When these nursing assessment sections are activated, buttons will appear on bottom of each of these sections that will provide quick links to each of these forms. These forms can also be accessed directly from a resident's navigation. (page 10 of this document)

#### Memory Assessment Section