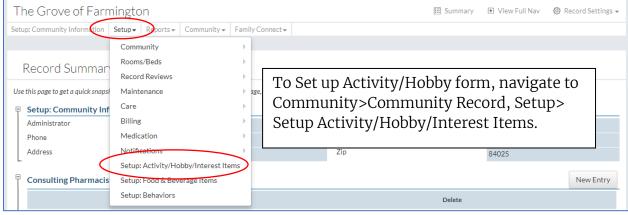

lso references the reporting features from several of these forms.

Forms to be reviewed: Fall Risk Assessment, Fall Intervention, Pain Evaluation, Pain Evaluation Details, Nutritional Evaluation/Data Collection, Food and Beverage Preference List, Resident Event/Family Conference Notes Log, Short Portable Mental Status Questionnaire, Smoking Evaluation, Self-Administration of Medication Evaluation, Geriatric Depression Scale, and Activities & Hobbies.

Seven of these forms are linked to sections on the nursing assessment. When these nursing assessment sections are activated, buttons will appear on bottom of each of these sections that will provide quick links to each of these forms. These forms can also be accessed directly from a resident's navigation. (page 10 of this document)

























## Nursing Assessment Quick Link Buttons



#### Pain Assessment Section







#### Memory Assessment Section



## Depression Assessment Section









#### **Dietary Assessment Section**







## **Smoking Assessment Section**



#### Medication Use/Self-Medicate Assessment Section







#### Activities/Hobbies & Interest







## Food and Beverage Preference List







## Summary: Access to all the detail reports from the resident navigation.



# Reports

Reports for detailed resident forms are located under:

### Resident Reports



#### **Medication Reports**

Self-Administration of Medications Evaluation