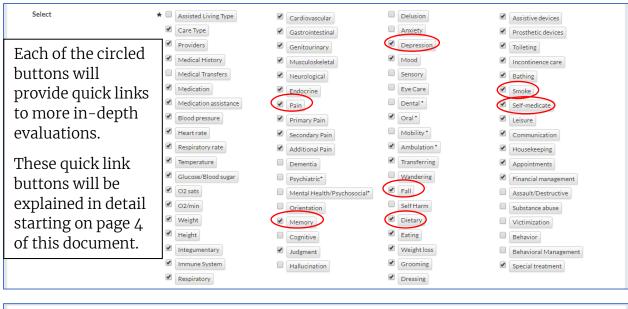

Seven of these forms are linked to sections on the nursing assessment. When these nursing assessment sections are activated, buttons will appear on bottom of each of these sections that will provide quick links to each of these forms. These forms can also be accessed directly from a resident's navigation. (page 10 of this document)

#### Pain Assessment Section

#### Memory Assessment Section

## Depression Assessment Section

#### **Dietary Assessment Section**

## **Smoking Assessment Section**

#### Medication Use/Self-Medicate Assessment Section