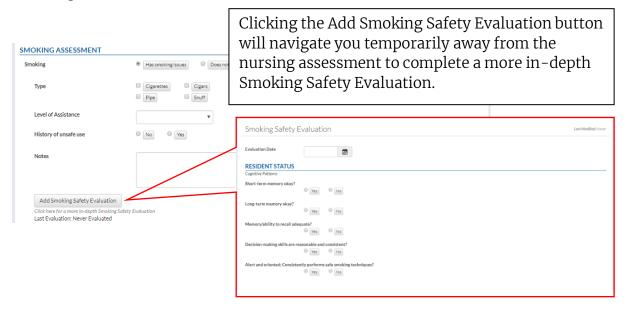

sident Event/Family Conference Notes Log, Short Portable Mental Status Questionnaire, Smoking Evaluation, Self-Administration of Medication Evaluation, Geriatric Depression Scale, and Activities & Hobbies.

Seven of these forms are linked to sections on the nursing assessment. When these nursing assessment sections are activated, buttons will appear on bottom of each of these sections that will provide quick links to each of these forms. These forms can also be accessed directly from a resident's navigation. (page 10 of this document)

























## Nursing Assessment Quick Link Buttons



#### Pain Assessment Section







#### Memory Assessment Section



## Depression Assessment Section









#### **Dietary Assessment Section**







## **Smoking Assessment Section**



#### Medication Use/Self-Medicate Assessment Section







#### Activities/Hobbies & Interest







## Food and Beverage Preference List







## Summary: Access to all the detail reports from the resident navigation.



# Reports

Reports for detailed resident forms are located under:

### Resident Reports



#### **Medication Reports**

Self-Administration of Medications Evaluation