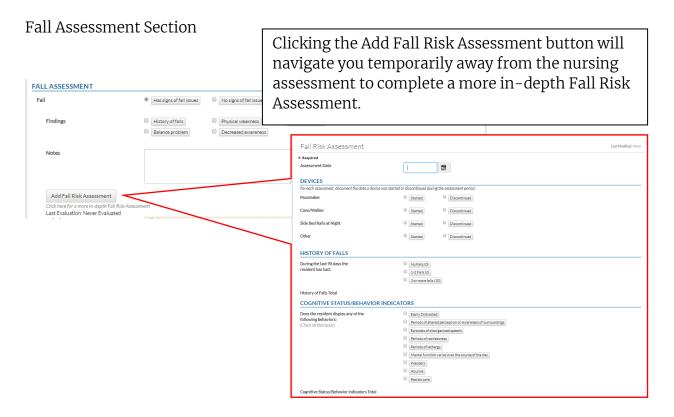

Forms to be reviewed: Fall Risk Assessment, Fall Intervention, Pain Evaluation, Pain Evaluation Details, Nutritional Evaluation/Data Collection, Food and Beverage Preference List, Resident Event/Family Conference Notes Log, Short Portable Mental Status Questionnaire, Smoking Evaluation, Self-Administration of Medication Evaluation, Geriatric Depression Scale, and Activities & Hobbies.

Seven of these forms are linked to sections on the nursing assessment. When these nursing assessment sections are activated, buttons will appear on bottom of each of these sections that will provide quick links to each of these forms. These forms can also be accessed directly from a resident's navigation. (page 10 of this document)