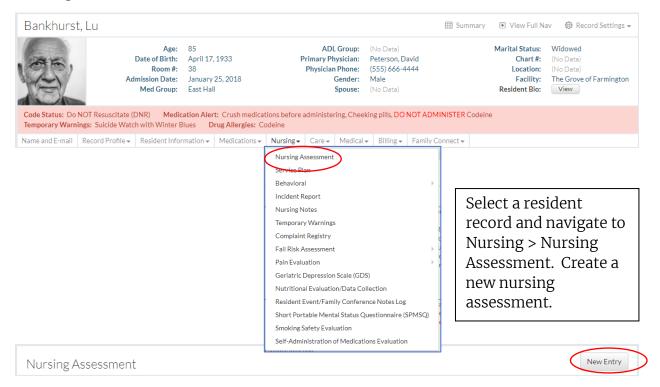

Seven of these forms are linked to sections on the nursing assessment. When these nursing assessment sections are activated, buttons will appear on bottom of each of these sections that will provide quick links to each of these forms. These forms can also be accessed directly from a resident's navigation. (page 10 of this document)