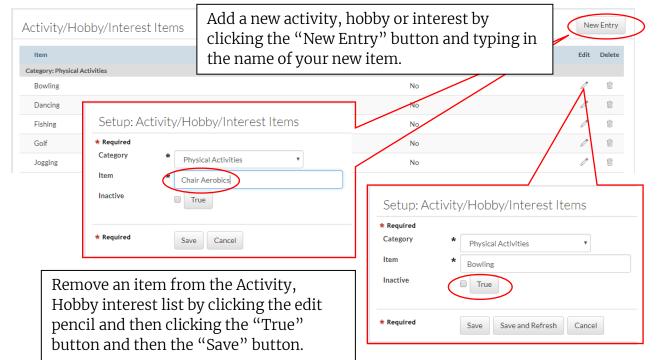

o references the reporting features from several of these forms.

Forms to be reviewed: Fall Risk Assessment, Fall Intervention, Pain Evaluation, Pain Evaluation Details, Nutritional Evaluation/Data Collection, Food and Beverage Preference List, Resident Event/Family Conference Notes Log, Short Portable Mental Status Questionnaire, Smoking Evaluation, Self-Administration of Medication Evaluation, Geriatric Depression Scale, and Activities & Hobbies.

Seven of these forms are linked to sections on the nursing assessment. When these nursing assessment sections are activated, buttons will appear on bottom of each of these sections that will provide quick links to each of these forms. These forms can also be accessed directly from a resident's navigation. (page 10 of this document)

























## Nursing Assessment Quick Link Buttons



#### Pain Assessment Section







#### Memory Assessment Section



## Depression Assessment Section









#### **Dietary Assessment Section**







## **Smoking Assessment Section**



#### Medication Use/Self-Medicate Assessment Section







#### Activities/Hobbies & Interest







## Food and Beverage Preference List







## Summary: Access to all the detail reports from the resident navigation.



# Reports

Reports for detailed resident forms are located under:

### Resident Reports



#### **Medication Reports**

Self-Administration of Medications Evaluation