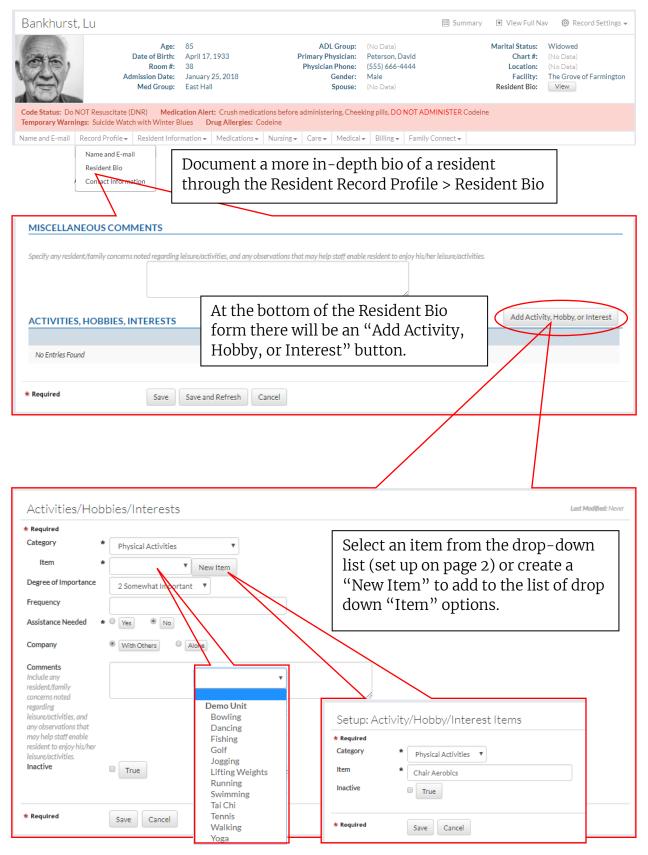

uation, Self-Administration of Medication Evaluation, Geriatric Depression Scale, and Activities & Hobbies.

Seven of these forms are linked to sections on the nursing assessment. When these nursing assessment sections are activated, buttons will appear on bottom of each of these sections that will provide quick links to each of these forms. These forms can also be accessed directly from a resident's navigation. (page 10 of this document)

























## Nursing Assessment Quick Link Buttons



#### Pain Assessment Section







#### Memory Assessment Section



## Depression Assessment Section









#### **Dietary Assessment Section**







## **Smoking Assessment Section**



#### Medication Use/Self-Medicate Assessment Section







#### Activities/Hobbies & Interest







## Food and Beverage Preference List







## Summary: Access to all the detail reports from the resident navigation.



# Reports

Reports for detailed resident forms are located under:

### Resident Reports



#### **Medication Reports**

Self-Administration of Medications Evaluation